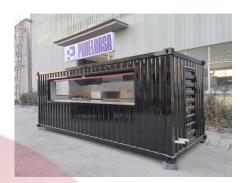

# **CB580 Shipping Container**

## Specification

| Model:             | CB580                                                                                                                                                                              |
|--------------------|------------------------------------------------------------------------------------------------------------------------------------------------------------------------------------|
| Dimensions:        | 580*210*215cm                                                                                                                                                                      |
| Color:             | RAL9005                                                                                                                                                                            |
| Window:            | Concession windows, with rolling shutters                                                                                                                                          |
| Electrical:        | 220V/50HZ                                                                                                                                                                          |
| Net Weight:        | 2,350kg                                                                                                                                                                            |
| Gross Weight:      | 2,450kg                                                                                                                                                                            |
| Material:          | Frame: Galvanized steel Exterior wall: Corrugated steel. Insulation: 40mm black cotton Interior wall: ACM Workbench: 201 stainless steel Floor: Non-slip aluminium checkered floor |
| Electrical System: | EU-compliant electrical fixtures Electrical panel board Circuit breaker Power sockets Generator receptacle Electrical wires                                                        |
| Lighting:          | Interior lighting units LED LOGO sign                                                                                                                                              |
| Water Sink Kits:   | 2 compartment water sinks Commercial faucets for cold & hot water Floor drain Water inlet Water outlet                                                                             |
| Kitchen Equipment: | 1.5m bench fridge 1.5m stainless steel exhaust hood Stainless steel wall cabinets & shelf Drink cooler Electric fryer Microwave                                                    |

#### **Details**

- Front - - Side - - Side -

- Front - - Side - - Side -

- Window - - Interior - - Interior -

- Interior - - Sinks - - Fridge -