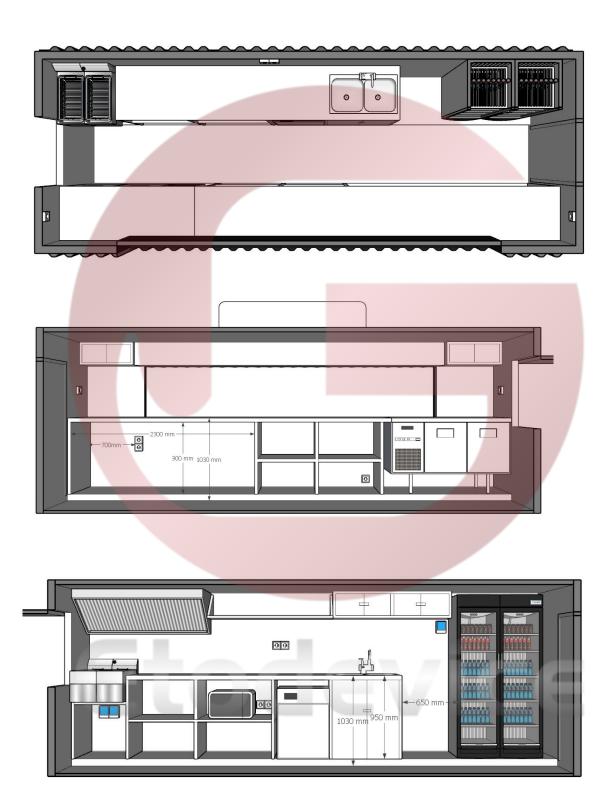

## Specification

| Model:             | CB580                                                                                                                                                                              |
|--------------------|------------------------------------------------------------------------------------------------------------------------------------------------------------------------------------|
| Dimensions:        | 580*210*215cm                                                                                                                                                                      |
| Color:             | RAL9005                                                                                                                                                                            |
| Window:            | Concession windows, with rolling shutters                                                                                                                                          |
| Electrical:        | 220V/50HZ                                                                                                                                                                          |
| Net Weight:        | 2,350kg                                                                                                                                                                            |
| Gross Weight:      | 2,450kg                                                                                                                                                                            |
| Material:          | Frame: Galvanized steel Exterior wall: Corrugated steel. Insulation: 40mm black cotton Interior wall: ACM Workbench: 201 stainless steel Floor: Non-slip aluminium checkered floor |
| Electrical System: | EU-compliant electrical fixtures Electrical panel board Circuit breaker Power sockets Generator receptacle Electrical wires                                                        |
| Lighting:          | Interior lighting units LED LOGO sign                                                                                                                                              |
| Water Sink Kits:   | 2 compartment water sinks Commercial faucets for cold & hot water Floor drain Water inlet Water outlet                                                                             |
| Kitchen Equipment: | 1.5m bench fridge 1.5m stainless steel exhaust hood Stainless steel wall cabinets & shelf Drink cooler Electric fryer Microwave                                                    |

#### Floor Plan

### Design

Etodevice