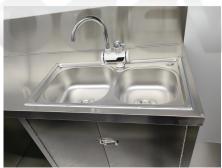

## Specification

| Model:             | CB580                                                                                                                                                                              |
|--------------------|------------------------------------------------------------------------------------------------------------------------------------------------------------------------------------|
| Dimensions:        | 580*210*215cm                                                                                                                                                                      |
| Color:             | RAL9005                                                                                                                                                                            |
| Window:            | Concession windows, with rolling shutters                                                                                                                                          |
| Electrical:        | 220V/50HZ                                                                                                                                                                          |
| Net Weight:        | 2,350kg                                                                                                                                                                            |
| Gross Weight:      | 2,450kg                                                                                                                                                                            |
| Material:          | Frame: Galvanized steel Exterior wall: Corrugated steel. Insulation: 40mm black cotton Interior wall: ACM Workbench: 201 stainless steel Floor: Non-slip aluminium checkered floor |
| Electrical System: | EU-compliant electrical fixtures Electrical panel board Circuit breaker Power sockets Generator receptacle Electrical wires                                                        |
| Lighting:          | Interior lighting units LED LOGO sign                                                                                                                                              |
| Water Sink Kits:   | 2 compartment water sinks Commercial faucets for cold & hot water Floor drain Water inlet Water outlet                                                                             |
| Kitchen Equipment: | 1.5m bench fridge 1.5m stainless steel exhaust hood Stainless steel wall cabinets & shelf Drink cooler Electric fryer Microwave                                                    |

#### **Details**

- Front - - Side - - Side -

- Front - - Side - - Side -

- Window - - Interior - - Interior -

- Interior - - Sinks - - Fridge -