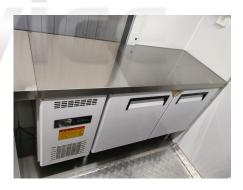

## Specification

| Model:             | CB580                                                                                                                                                                              |
|--------------------|------------------------------------------------------------------------------------------------------------------------------------------------------------------------------------|
| Dimensions:        | 580*210*215cm                                                                                                                                                                      |
| Color:             | RAL9005                                                                                                                                                                            |
| Window:            | Concession windows, with rolling shutters                                                                                                                                          |
| Electrical:        | 220V/50HZ                                                                                                                                                                          |
| Net Weight:        | 2,350kg                                                                                                                                                                            |
| Gross Weight:      | 2,450kg                                                                                                                                                                            |
| Material:          | Frame: Galvanized steel Exterior wall: Corrugated steel. Insulation: 40mm black cotton Interior wall: ACM Workbench: 201 stainless steel Floor: Non-slip aluminium checkered floor |
| Electrical System: | EU-compliant electrical fixtures Electrical panel board Circuit breaker Power sockets Generator receptacle Electrical wires                                                        |
| Lighting:          | Interior lighting units LED LOGO sign                                                                                                                                              |
| Water Sink Kits:   | 2 compartment water sinks Commercial faucets for cold & hot water Floor drain Water inlet Water outlet                                                                             |
| Kitchen Equipment: | 1.5m bench fridge 1.5m stainless steel exhaust hood Stainless steel wall cabinets & shelf Drink cooler Electric fryer Microwave                                                    |

#### **Details**

- Front - - Side - - Side -

- Front - - Side - - Side -

- Window - - Interior - - Interior -

- Interior - - Sinks - - Fridge -