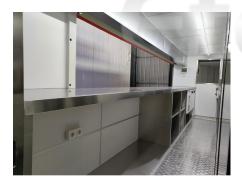

## Specification

| Model:             | CB580                                                                                                                                                                              |
|--------------------|------------------------------------------------------------------------------------------------------------------------------------------------------------------------------------|
| Dimensions:        | 580*210*215cm                                                                                                                                                                      |
| Color:             | RAL9005                                                                                                                                                                            |
| Window:            | Concession windows, with rolling shutters                                                                                                                                          |
| Electrical:        | 220V/50HZ                                                                                                                                                                          |
| Net Weight:        | 2,350kg                                                                                                                                                                            |
| Gross Weight:      | 2,450kg                                                                                                                                                                            |
| Material:          | Frame: Galvanized steel Exterior wall: Corrugated steel. Insulation: 40mm black cotton Interior wall: ACM Workbench: 201 stainless steel Floor: Non-slip aluminium checkered floor |
| Electrical System: | EU-compliant electrical fixtures Electrical panel board Circuit breaker Power sockets Generator receptacle Electrical wires                                                        |
| Lighting:          | Interior lighting units LED LOGO sign                                                                                                                                              |
| Water Sink Kits:   | 2 compartment water sinks Commercial faucets for cold & hot water Floor drain Water inlet Water outlet                                                                             |
| Kitchen Equipment: | 1.5m bench fridge 1.5m stainless steel exhaust hood Stainless steel wall cabinets & shelf Drink cooler Electric fryer Microwave                                                    |

#### **Details**

- Front - - Side - - Side -

- Front - - Side - - Side -

- Window - - Interior - - Interior -

- Interior - - Sinks - - Fridge -