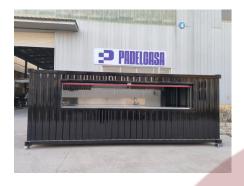

# **CB580 Shipping Container**

## Specification

| Model:             | CB580                                                                                                                                                                              |
|--------------------|------------------------------------------------------------------------------------------------------------------------------------------------------------------------------------|
| Dimensions:        | 580*210*215cm                                                                                                                                                                      |
| Color:             | RAL9005                                                                                                                                                                            |
| Window:            | Concession windows, with rolling shutters                                                                                                                                          |
| Electrical:        | 220V/50HZ                                                                                                                                                                          |
| Net Weight:        | 2,350kg                                                                                                                                                                            |
| Gross Weight:      | 2,450kg                                                                                                                                                                            |
| Material:          | Frame: Galvanized steel Exterior wall: Corrugated steel. Insulation: 40mm black cotton Interior wall: ACM Workbench: 201 stainless steel Floor: Non-slip aluminium checkered floor |
| Electrical System: | EU-compliant electrical fixtures Electrical panel board Circuit breaker Power sockets Generator receptacle Electrical wires                                                        |
| Lighting:          | Interior lighting units LED LOGO sign                                                                                                                                              |
| Water Sink Kits:   | 2 compartment water sinks Commercial faucets for cold & hot water Floor drain Water inlet Water outlet                                                                             |
| Kitchen Equipment: | 1.5m bench fridge 1.5m stainless steel exhaust hood Stainless steel wall cabinets & shelf Drink cooler Electric fryer Microwave                                                    |

#### **Details**

- Front - - Side - - Side -

- Front - - Side - - Side -

- Window - - Interior - - Interior -

- Interior - - Sinks - - Fridge -