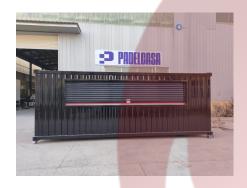

# **CB580 Shipping Container**

## Specification

| Model:             | CB580                                                                                                                                                                              |
|--------------------|------------------------------------------------------------------------------------------------------------------------------------------------------------------------------------|
| Dimensions:        | 580*210*215cm                                                                                                                                                                      |
| Color:             | RAL9005                                                                                                                                                                            |
| Window:            | Concession windows, with rolling shutters                                                                                                                                          |
| Electrical:        | 220V/50HZ                                                                                                                                                                          |
| Net Weight:        | 2,350kg                                                                                                                                                                            |
| Gross Weight:      | 2,450kg                                                                                                                                                                            |
| Material:          | Frame: Galvanized steel Exterior wall: Corrugated steel. Insulation: 40mm black cotton Interior wall: ACM Workbench: 201 stainless steel Floor: Non-slip aluminium checkered floor |
| Electrical System: | EU-compliant electrical fixtures Electrical panel board Circuit breaker Power sockets Generator receptacle Electrical wires                                                        |
| Lighting:          | Interior lighting units LED LOGO sign                                                                                                                                              |
| Water Sink Kits:   | 2 compartment water sinks Commercial faucets for cold & hot water Floor drain Water inlet Water outlet                                                                             |
| Kitchen Equipment: | 1.5m bench fridge 1.5m stainless steel exhaust hood Stainless steel wall cabinets & shelf Drink cooler Electric fryer Microwave                                                    |

#### **Details**

- Front - - Side - - Side -

- Front - - Side - - Side -

- Window - - Interior - - Interior -

- Interior - - Sinks - - Fridge -