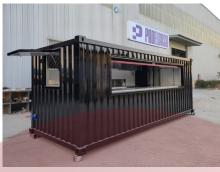

# **CB580 Shipping Container**

## Specification

| Model:             | CB580                                                                                                                                                                              |
|--------------------|------------------------------------------------------------------------------------------------------------------------------------------------------------------------------------|
| Dimensions:        | 580*210*215cm                                                                                                                                                                      |
| Color:             | RAL9005                                                                                                                                                                            |
| Window:            | Concession windows, with rolling shutters                                                                                                                                          |
| Electrical:        | 220V/50HZ                                                                                                                                                                          |
| Net Weight:        | 2,350kg                                                                                                                                                                            |
| Gross Weight:      | 2,450kg                                                                                                                                                                            |
| Material:          | Frame: Galvanized steel Exterior wall: Corrugated steel. Insulation: 40mm black cotton Interior wall: ACM Workbench: 201 stainless steel Floor: Non-slip aluminium checkered floor |
| Electrical System: | EU-compliant electrical fixtures Electrical panel board Circuit breaker Power sockets Generator receptacle Electrical wires                                                        |
| Lighting:          | Interior lighting units LED LOGO sign                                                                                                                                              |
| Water Sink Kits:   | 2 compartment water sinks Commercial faucets for cold & hot water Floor drain Water inlet Water outlet                                                                             |
| Kitchen Equipment: | 1.5m bench fridge 1.5m stainless steel exhaust hood Stainless steel wall cabinets & shelf Drink cooler Electric fryer Microwave                                                    |

#### **Details**

- Front - - Side - - Side -

- Front - - Side - - Side -

- Window - - Interior - - Interior -

- Interior - - Sinks - - Fridge -